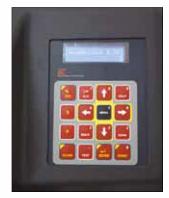

Very simple to load and operate

The optional side sensor will compensate for inaccurately wound rolls.

The new keyboard makes it easier to learn and operate