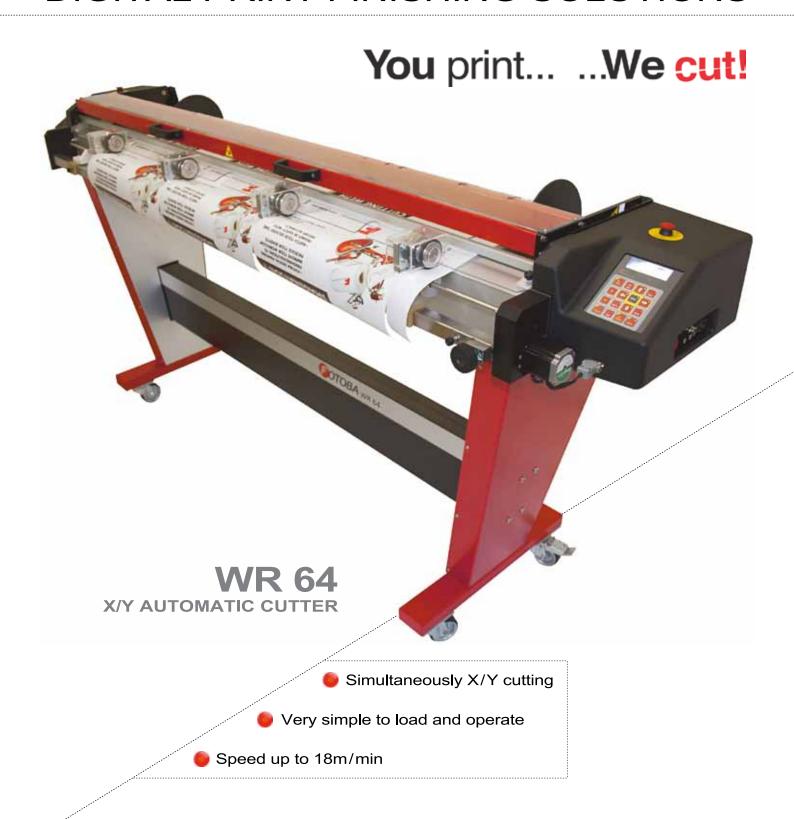

## THE WR64 IS AN AUTOMATIC X/Y ROLL CUTTER

With the ability to sense the FOTOBA CUT MARKS cutting is fast and precise!

The WR64 can cut most flexible materials, as an option it can be equipped with an automatic side sensor, that will compensate for tapered or poorly wound rolls.

Very simple to load and operate

The optional side sensor will compensate for inaccurately wound rolls.

The new keyboard makes it easier to learn and operate

- -Fully Automatic
- -Automatic roll cutting
- -Self Sharpening Rotary Blades
- -Five channels to store mark data
- -Programmable cutting width