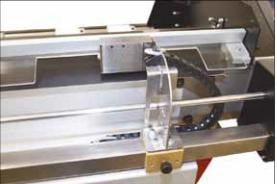

## THE WR64 IS AN AUTOMATIC X/Y ROLL CUTTER

With the ability to sense the FOTOBA CUT MARKS cutting is fast and precise!

The WR64 can cut most flexible materials, as an option it can be equipped with an automatic side sensor, that will compensate for tapered or poorly wound rolls.

Very simple to load and operate

The optional side sensor will compensate for inaccurately wound rolls.

The new keyboard makes it easier to learn and operate