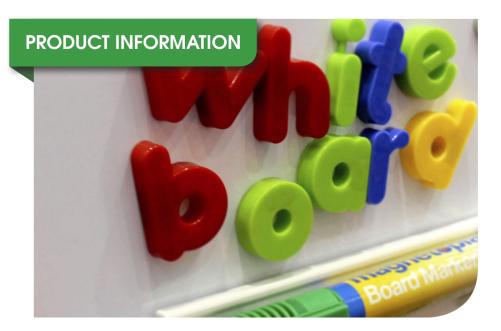

#### **Product Overview**

Masterbond SCP Steel is a double-sided composite panel ideal for hoardings, whiteboards, printing and many other applications. The galvanised steel provides additional strength plus the versatility of a magnetically receptive surface.

The panel surfaces are flat, smooth and uniform, one side with a digital coating to help produce vibrant, colour-fast prints and the other side features a whiteboard coating.

Made using the highest grade materials, Masterbond SCP can be fabricated, are strong, self-supporting and offer outstanding reliability.

#### **Key Features**

- Digital/whiteboard finish
- Uniform, flat surface
- Clean easy-peel protection film
- Strong, durable & self-supporting
- UV resistant for outdoor use
- Magnetically receptive surfaces
- High quality PE core
- Co-extruded adhesive for superior bond
- 0.25mm galvanised steel skin
- 5 year warranty