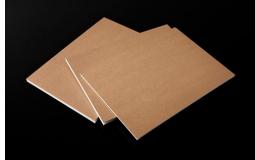

#### Kraft

Double-sided brown kraft paper finish.

## Composition

Kraft paper

Polystyrene foam core

Kraft paper

| CODE             | THICKNESS | SHEET SIZE  |
|------------------|-----------|-------------|
| RGPOPKRAFT5-1220 | 5.0       | 1220 x 2440 |