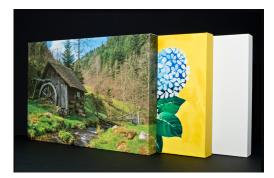

#### **Canvas**

Double-sided deep embossed canvas texture finish.

# Composition

Deep embossed paper Extruded polystyrene foam core

Deep embossed paper

| CODE           | THICKNESS | SHEET SIZE  |
|----------------|-----------|-------------|
| RGPOPCAN5-1220 | 5.0       | 1220 x 2440 |