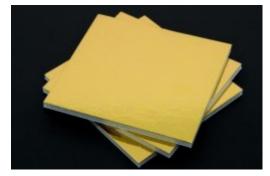

## Gold

Double-sided metallized gold paper finish gives prints a shimmering effect.

# Composition

Glittering gold metalized paper Extruded polystyrene foam core Glittering gold metalized paper

| CODE            | THICKNESS | SHEET SIZE  |
|-----------------|-----------|-------------|
| RGPOPGOLD5-1000 | 5.0       | 1000 x 2000 |