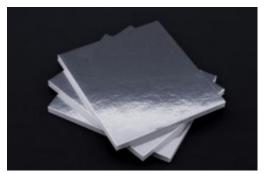

#### **Silver**

Double-sided metallized silver paper finish gives prints a shimmering effect.

## Composition

Glittering silver metalized paper Extruded polystyrene foam core Glittering silver metalized paper

| CODE           | THICKNESS | SHEET SIZE  |
|----------------|-----------|-------------|
| RGPOPSIL5-1000 | 5.0       | 1000 x 2000 |