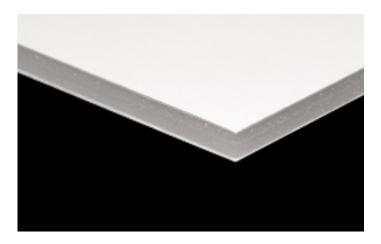

## **POP Board Heavy Duty White**

Double-sided white coated aluminium layer on an extruded foam core with water resistant properties.

| CODE            | THICKNESS | SHEET SIZE  | MIN ORDER |
|-----------------|-----------|-------------|-----------|
| RGPOPSOL5-1220  | 5.0mm     | 1220 x 2440 | 20        |
| RGPOPSOL10-1220 | 10.0mm    |             | 10        |