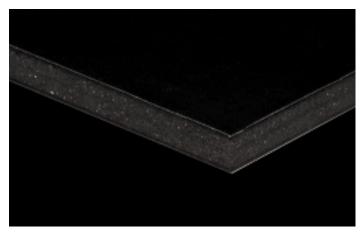

## **POP Board Heavy Duty Black**

Double-sided black carbon coated aluminium layer on a black extruded foam core with water resistant properties.

| CODE            | THICKNESS | SHEET SIZE  | MIN ORDER |
|-----------------|-----------|-------------|-----------|
| RGPOPSOLB5-1220 | 5.0mm     | 1220 x 2440 | 20        |
|                 |           |             |           |