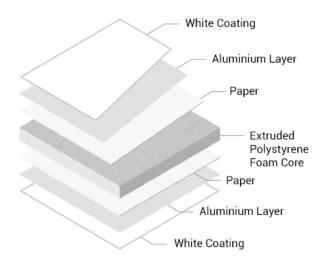

## **Product Overview**

POP Foam Board Heavy Duty is a range of double-sided paper coated, extruded polystyrene foam core board with an aluminium layer on both sides. It is ideal for heavy-duty mounting and large format displays including point-of-purchase advertising, signage, models, exhibits, presentation and graphic arts which require added strength due to the size or nature of the display.