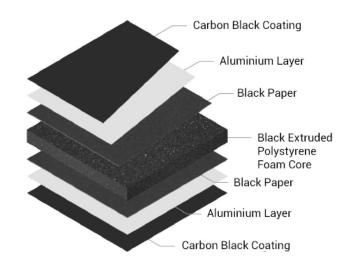

## **Product Overview**

POP Foam Board Heavy Duty is a range of double-sided paper coated, extruded polystyrene foam core board with an aluminium layer on both sides. It is ideal for heavy-duty mounting and large format displays including point-of-purchase advertising, signage, models, exhibits, presentation and graphic arts which require added strength due to the size or nature of the display.

## **POP Board Heavy Duty Black**

Double-sided black carbon coated aluminium layer on a black extruded foam core with water resistant properties.

| CODE            | THICKNESS | SHEET SIZE  | MIN ORDER |
|-----------------|-----------|-------------|-----------|
| RGPOPSOLB5-1220 | 5.0mm     | 1220 x 2440 | 20        |
|                 |           |             |           |