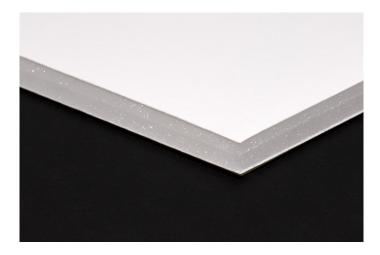

#### **Product Overview**

POP Foam Board is a light weight polystyrene foam core board with clay coated matt art paper on both sides.

The board is easy-to-cut, very versatile, but strong for use in interior applications.

#### **Key Features**

- Light weight
- Indoor applications
- Easy to cut
- Double-sided clay coated matt art paper
- Polystyrene foam core