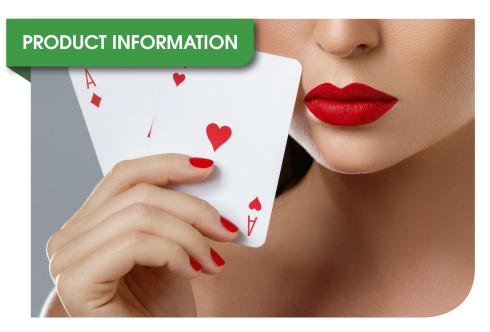

## CASINO CLASSIC DOUBLE-SIDED COATED BLOCKOUT PAPER

#### **Product Overview**

Casino Classic is a double-sided coated blockout paper designed for signage, retail displays and playing / promotional cards

The surface is extremelly smooth and offers a high white point producing brilliant image reproduction on both sides of the media.

#### **Applications**

- Signage
- PoS/PoP signs
- Promotional campaigns
- Supermarket displays
- Playing cards
- Trading cards
- Promotional cards