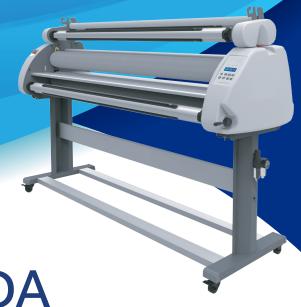

## POLAR 1600 DA AUTO HEAT ASSIST/COLD LAMINATOR

High-performance laminator suitable for industrial applications. It performs laminating and mounting of prints, along with applying application tape and double-sided adhesive.

## **KEY FEATURES**

- Professional sturdy laminator designed for daily use with high quality results
- 64-inch aluminium shafts for easy loading and unloading of rolls
- Supports heavy rolls with a diameter up to 160mm due to the increased distance between rollers and support shafts
- Convenient rear take-up/rewinder for ease of use on long laminating runs
- Heated upper roller with preset electronic temperature regulation
- Intuitive set-up and operation using the userfriendly control panel

## **SPECIFICATIONS**

| Max. laminating width     | 1620mm       |
|---------------------------|--------------|
| Max. laminating thickness | 35mm         |
| Max. speed                | 10m/min      |
| Max. temp                 | 60°C         |
| Heating                   | Infrared     |
| Preheating time           | 10-15 min    |
| Roller upgrade            | Air cylinder |
| Roller material           | Silicon      |
| Net weight                | 210kg        |
|                           |              |