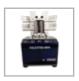

## BLUEPRESSLINE MUG PLUS 4

BluePressLine Mug Presses are the perfect solution for the finishing of cups, mugs, steins or glasses. It offers European-made quality at an affordable start-up price, you can finish cups and promotional items efficiently and fast.

The BluePRESSLine Mug 4 is the big brother of the Mug press. Up to four products can be processed at the same time, making this press the ideal solution for a user who needs extra capacity in production. This model offers excellent cost to productivity, making is a unique offering in the market.

## **TECHNICAL DATA**

|                          | BLUEPRESSLINE MUG 4 PLUS<br>+ HEATING ELEMENTS 4 x 80 mm<br>PART NO. 801949 |
|--------------------------|-----------------------------------------------------------------------------|
| Machine dimensions       | 73 x 35 x 27 cm                                                             |
| Weight (incl. packaging) | 26 kg                                                                       |
| Current/voltage          | 10 A / 230 V                                                                |
| Temperature              | max. 220°                                                                   |
| Temperature accuracy     | ± 0,5 %                                                                     |
| Time setting             | max. 99 min 59 s                                                            |
| Heating sleeve           | 105 x 230 mm                                                                |
| Maximum printing area    | 80 x 180 mm                                                                 |
| Diameter of cups         | 72 - 82 mm                                                                  |