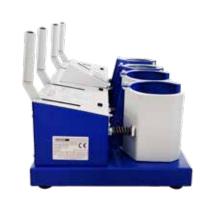

## BLUEPRESSLINE MUG PLUS 4

BluePressLine Mug Presses are the perfect solution for the finishing of cups, mugs, steins or glasses. It offers European-made quality at an affordable start-up price, you can finish cups and promotional items efficiently and fast.

The BluePRESSLine Mug 4 is the big brother of the Mug press. Up to four products can be processed at the same time, making this press the ideal solution for a user who needs extra capacity in production. This model offers excellent cost to productivity, making is a unique offering in the market.