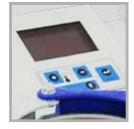

## **TECHNICAL DATA**

|                          | BLUEPRESSLINE MUG 4 PLUS<br>+ HEATING ELEMENTS 4 x 80 mm<br>PART NO. 801949 |
|--------------------------|-----------------------------------------------------------------------------|
| Machine dimensions       | 73 x 35 x 27 cm                                                             |
| Weight (incl. packaging) | 26 kg                                                                       |
| Current/voltage          | 10 A / 230 V                                                                |
| Temperature              | max. 220°                                                                   |
| Temperature accuracy     | ± 0,5 %                                                                     |
| Time setting             | max. 99 min 59 s                                                            |
| Heating sleeve           | 105 x 230 mm                                                                |
| Maximum printing area    | 80 x 180 mm                                                                 |
| Diameter of cups         | 72 - 82 mm                                                                  |