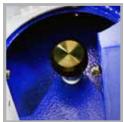

## BLUEPRESSLINE MUG PLUS 4

BluePressLine Mug Presses are the perfect solution for the finishing of cups, mugs, steins or glasses. It offers European-made quality at an affordable start-up price, you can finish cups and promotional items efficiently and fast.

The BluePRESSLine Mug 4 is the big brother of the Mug press. Up to four products can be processed at the same time, making this press the ideal solution for a user who needs extra capacity in production. This model offers excellent cost to productivity, making is a unique offering in the market.