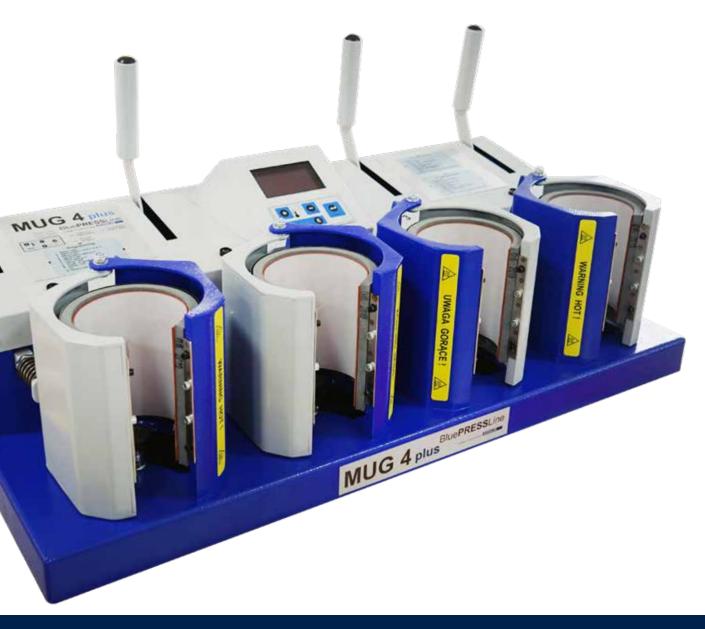

## BLUEPRESSLINE MUG PLUS 4

BluePressLine Mug Presses are the perfect solution for the finishing of cups, mugs, steins or glasses. It offers European-made quality at an affordable start-up price, you can finish cups and promotional items efficiently and fast.

The BluePRESSLine Mug 4 is the big brother of the Mug press. Up to four products can be processed at the same time, making this press the ideal solution for a user who needs extra capacity in production. This model offers excellent cost to productivity, making is a unique offering in the market.

## **TECHNICAL DATA**

|                          | BLUEPRESSLINE MUG 4 PLUS<br>+ HEATING ELEMENTS 4 x 80 mm<br>PART NO. 801949 |
|--------------------------|-----------------------------------------------------------------------------|
| Machine dimensions       | 73 x 35 x 27 cm                                                             |
| Weight (incl. packaging) | 26 kg                                                                       |
| Current/voltage          | 10 A / 230 V                                                                |
| Temperature              | max. 220°                                                                   |
| Temperature accuracy     | ± 0,5 %                                                                     |
| Time setting             | max. 99 min 59 s                                                            |
| Heating sleeve           | 105 x 230 mm                                                                |
| Maximum printing area    | 80 x 180 mm                                                                 |
| Diameter of cups         | 72 - 82 mm                                                                  |