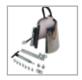

## BLUEPRESSLINE MUG PLUS 4

BluePressLine Mug Presses are the perfect solution for the finishing of cups, mugs, steins or glasses. It offers European-made quality at an affordable start-up price, you can finish cups and promotional items efficiently and fast.

The BluePRESSLine Mug 4 is the big brother of the Mug press. Up to four products can be processed at the same time, making this press the ideal solution for a user who needs extra capacity in production. This model offers excellent cost to productivity, making is a unique offering in the market.