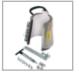

## BLUEPRESSLINE MUG PLUS 4

BluePressLine Mug Presses are the perfect solution for the finishing of cups, mugs, steins or glasses. It offers European-made quality at an affordable start-up price, you can finish cups and promotional items efficiently and fast.

The BluePRESSLine Mug 4 is the big brother of the Mug press. Up to four products can be processed at the same time, making this press the ideal solution for a user who needs extra capacity in production. This model offers excellent cost to productivity, making is a unique offering in the market.