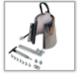

## **ACCESSORIES**

Heating sleeve ø 62 mm Part No. 800934

Heating sleeve ø 72 mm Part No. 801896

Heating sleeve ø 80 mm Part No. 801827

Heating sleeve ø 95 mm Part No. 801822

Heating sleeve conical ø 100 h mm
Part No. 801897

Heating sleeve ø 115 mm Part No. 801909

Heating base plate ø 120 mm Part No. 801864

Heating base plate ø 150 mm Part No. 801863

Heating sleeve conical ø 150 h mm
Part No. 810112

Heating sleeve conical Part No. 801973

Silicon stripe red 36 x 11 cm Part No. 801969

Table dispenser Plus **Part No. 550017** 

Wrapper M80 Part No. 801981