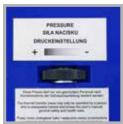

## **TECHNICAL DATA**

Diameter of cups

|                          | BLUEPRESSLINE MUG<br>+ HEATING ELEMENTS 80 mm<br>PART NO. 801948 |
|--------------------------|------------------------------------------------------------------|
| Machine dimensions       | 38 x 15 x 31 cm                                                  |
| Weight (incl. packaging) | 8 kg                                                             |
| Current/voltage          | 6 A / 230 V                                                      |
| Temperature              | max. 220°                                                        |
| Temperature accuracy     | ± 0,5 %                                                          |
| Time setting             | max. 99 min 59 s                                                 |
| Heating sleeve           | 105 x 230 mm                                                     |
| Maximum printing area    | 80 x 180 mm                                                      |