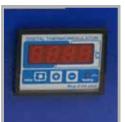

## **TECHNICAL DATA**

Diameter of cups

|                          | BLUEPRESSLINE MUG<br>+ HEATING ELEMENTS 80 mm<br>PART NO. 801948 |
|--------------------------|------------------------------------------------------------------|
| Machine dimensions       | 38 x 15 x 31 cm                                                  |
| Weight (incl. packaging) | 8 kg                                                             |
| Current/voltage          | 6 A / 230 V                                                      |
| Temperature              | max. 220°                                                        |
| Temperature accuracy     | ± 0,5 %                                                          |
| Time setting             | max. 99 min 59 s                                                 |
| Heating sleeve           | 105 x 230 mm                                                     |
| Maximum printing area    | 80 x 180 mm                                                      |