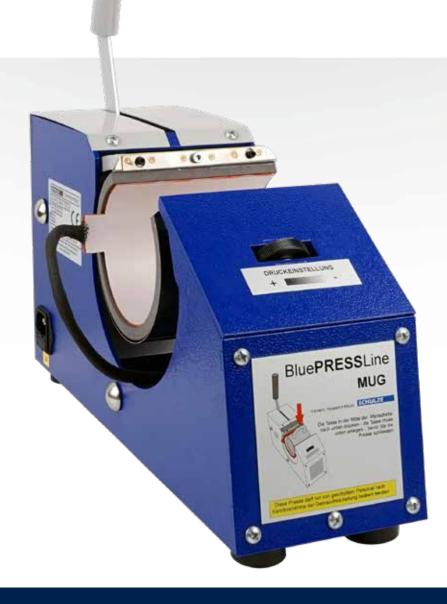

## BLUEPRESSLINE MUG

BluePressLine Mug Presses are the perfect solution for the finishing of cups, mugs, steins or glasses. It offers European-made quality at an affordable start-up price.

The BluePRESSLine Mug is an ideal entry-level product that finishes cups and promotional items efficiently and fast.

## **TECHNICAL DATA**

Diameter of cups

|                          | BLUEPRESSLINE MUG<br>+ HEATING ELEMENTS 80 mm<br>PART NO. 801948 |
|--------------------------|------------------------------------------------------------------|
| Machine dimensions       | 38 x 15 x 31 cm                                                  |
| Weight (incl. packaging) | 8 kg                                                             |
| Current/voltage          | 6 A / 230 V                                                      |
| Temperature              | max. 220°                                                        |
| Temperature accuracy     | ± 0,5 %                                                          |
| Time setting             | max. 99 min 59 s                                                 |
| Heating sleeve           | 105 x 230 mm                                                     |
| Maximum printing area    | 80 x 180 mm                                                      |