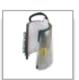

## BLUEPRESSLINE MUG

BluePressLine Mug Presses are the perfect solution for the finishing of cups, mugs, steins or glasses. It offers European-made quality at an affordable start-up price.

The BluePRESSLine Mug is an ideal entry-level product that finishes cups and promotional items efficiently and fast.

## **TECHNICAL DATA**

Diameter of cups

|                          | BLUEPRESSLINE MUG<br>+ HEATING ELEMENTS 80 mm<br>PART NO. 801948 |
|--------------------------|------------------------------------------------------------------|
| Machine dimensions       | 38 x 15 x 31 cm                                                  |
| Weight (incl. packaging) | 8 kg                                                             |
| Current/voltage          | 6 A / 230 V                                                      |
| Temperature              | max. 220°                                                        |
| Temperature accuracy     | ± 0,5 %                                                          |
| Time setting             | max. 99 min 59 s                                                 |
| Heating sleeve           | 105 x 230 mm                                                     |
| Maximum printing area    | 80 x 180 mm                                                      |