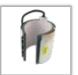

## BLUEPRESSLINE MUG

BluePressLine Mug Presses are the perfect solution for the finishing of cups, mugs, steins or glasses. It offers European-made quality at an affordable start-up price.

The BluePRESSLine Mug is an ideal entry-level product that finishes cups and promotional items efficiently and fast.

## **TECHNICAL DATA**

Diameter of cups

|                          | BLUEPRESSLINE MUG<br>+ HEATING ELEMENTS 80 mm<br>PART NO. 801948 |
|--------------------------|------------------------------------------------------------------|
| Machine dimensions       | 38 x 15 x 31 cm                                                  |
| Weight (incl. packaging) | 8 kg                                                             |
| Current/voltage          | 6 A / 230 V                                                      |
| Temperature              | max. 220°                                                        |
| Temperature accuracy     | ± 0,5 %                                                          |
| Time setting             | max. 99 min 59 s                                                 |
| Heating sleeve           | 105 x 230 mm                                                     |
| Maximum printing area    | 80 x 180 mm                                                      |