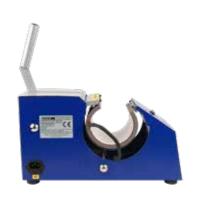

## BLUEPRESSLINE MUG

BluePressLine Mug Presses are the perfect solution for the finishing of cups, mugs, steins or glasses. It offers European-made quality at an affordable start-up price.

The BluePRESSLine Mug is an ideal entry-level product that finishes cups and promotional items efficiently and fast.

## **TECHNICAL DATA**

Diameter of cups

|                          | BLUEPRESSLINE MUG<br>+ HEATING ELEMENTS 80 mm<br>PART NO. 801948 |
|--------------------------|------------------------------------------------------------------|
| Machine dimensions       | 38 x 15 x 31 cm                                                  |
| Weight (incl. packaging) | 8 kg                                                             |
| Current/voltage          | 6 A / 230 V                                                      |
| Temperature              | max. 220°                                                        |
| Temperature accuracy     | ± 0,5 %                                                          |
| Time setting             | max. 99 min 59 s                                                 |
| Heating sleeve           | 105 x 230 mm                                                     |
| Maximum printing area    | 80 x 180 mm                                                      |