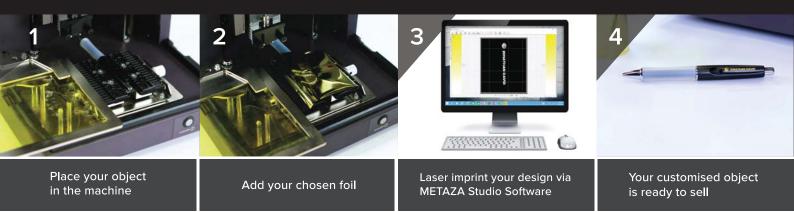

## **Create Unique Custom Products in 4 Easy Steps**

The LD-80 has no complicated operating procedures and provides a simple 4-step process.