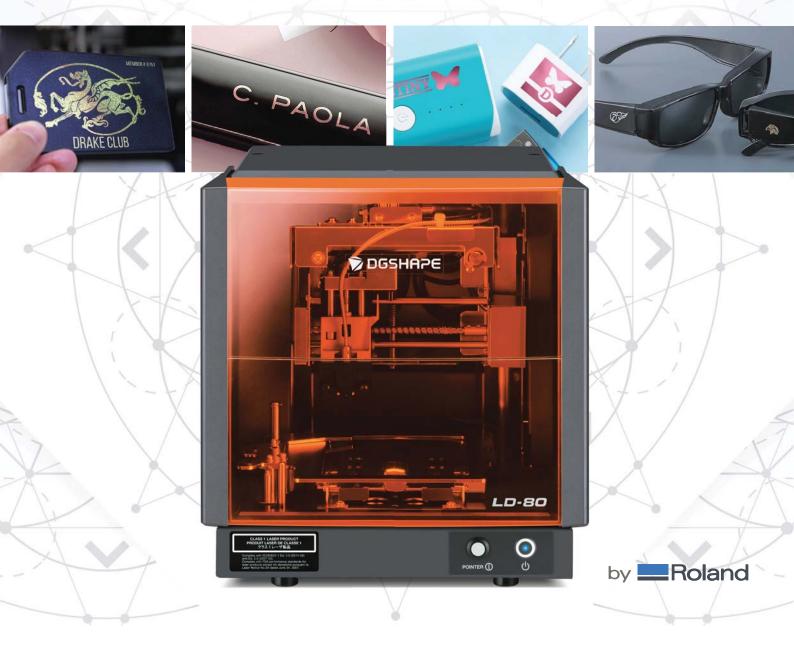

**Laser Decorator** 

## LASER DECORATION DIGITAL PERSONALISATION

Simply enter your personalised text, upload a graphic, and with precision and ease, your designs are transferred in metallised foil onto plastics and other items. The LD-80 offers a unique opportunity for your personalisation business to take objects from average to amazing in minutes.

## **Highlights & Specifications**

- Includes easy-to-use METAZAStudio Software
- Laser imprints onto polycarbonate, acrylic, thermoplastic, synthetics and other materials
- An included vise holds objects perfectly in place and allows for quick set-up
- At the touch-of-a-button, a laser pointer reveals the origin point on the media for precise media positioning
- Requires no special electrical set-up

- · Hot-foil stamp material is available in a massive range of colours and types
- Input your serial data, including numbers and names to produce items for multiple customers
- A fully-enclosed machine is completely safe to operate -using a Class 1 laser for heat transfer personalisation
- Expand beyond the storefront with a compact machine that can be taken anywhere