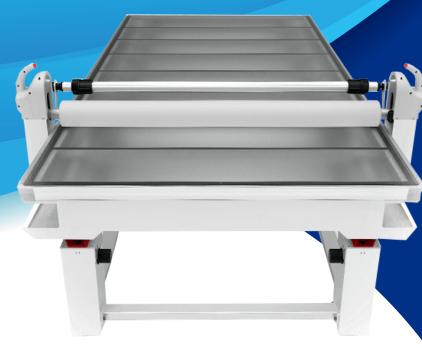

## Jobs that used to take two people can now be easily done with just one.

Whether you're pre-masking cut letters, mounting prints onto boards or laminating, the Polar application table will help you do the job without wrinkles or bubbles resulting in a smooth finish every time.

Roll holders and a LED light bed are all included, along with an adjustable table height, making it convenient for different materials and operators.

Production time is drastically reduced over manual application and mistakes are a thing of the past with a Polar application table.

## **FEATURES**

- Heat assisted roller
- LED light bed
- Adjustable table height
- Built in silent air compressor
- Media tension feed shafts
- · Heavy duty steel frame
- Side media roll holders