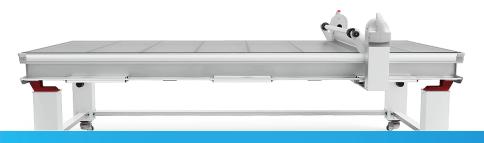

## Jobs that used to take two people can now be easily done with just one.

Whether you're pre-masking cut letters, mounting prints onto boards or laminating, the Polar application table will help you do the job without wrinkles or bubbles resulting in a smooth finish every time.

Roll holders and a LED light bed are all included, along with an adjustable table height, making it convenient for different materials and operators.

Production time is drastically reduced over manual application and mistakes are a thing of the past with a Polar application table.

## **FEATURES**

- Heat assisted roller
- LED light bed
- Adjustable table height
- Built in silent air compressor
- Media tension feed shafts
- · Heavy duty steel frame
- Side media roll holders